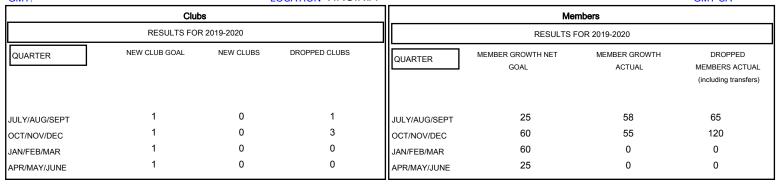

## MONTHLY MEMBERSHIP PROGRESS REPORT

## District 24 L

GMT: LOCATION VIRGINIA GMT CA







| DROPPED CLUBS: 4  DROPPED MEMBERS |     | 34 CLUBS OF 97 ADDED 1 OR MORE NEW MEMBERS | GENDER DISTR<br>MALE<br>FEMALE  | IBUTION<br>1,700 (64.15%)<br>950 (35.85%) |     |
|-----------------------------------|-----|--------------------------------------------|---------------------------------|-------------------------------------------|-----|
| DECEASED                          | 33  | CLICK HERE FOR CUMULATIVE MEMBERSHIP DATA  | TOTAL FAMILY UNIT MEMBERS       |                                           | 490 |
| CLUB CANCELLED                    | 34  |                                            | FAMILY MEMBERS PAYING HALF DUES |                                           | 247 |
| OTHER                             | 118 |                                            |