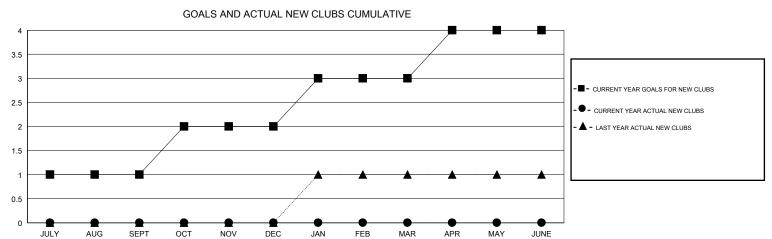

## MONTHLY MEMBERSHIP PROGRESS REPORT

## District 24 L

GMT: LOCATION VIRGINIA GMT CA







| DROPPED CLUBS: 4  DROPPED MEMBERS |     | 34 CLUBS OF 97 ADDED 1 OR MORE NEW MEMBERS | GENDER DISTR<br>MALE<br>FEMALE  | IBUTION<br>1,700 (64.15%)<br>950 (35.85%) |     |
|-----------------------------------|-----|--------------------------------------------|---------------------------------|-------------------------------------------|-----|
| DECEASED                          | 33  | CLICK HERE FOR CUMULATIVE MEMBERSHIP DATA  | TOTAL FAMILY UNIT MEMBERS       |                                           | 490 |
| CLUB CANCELLED                    | 34  |                                            | FAMILY MEMBERS PAYING HALF DUES |                                           | 247 |
| OTHER                             | 118 |                                            |