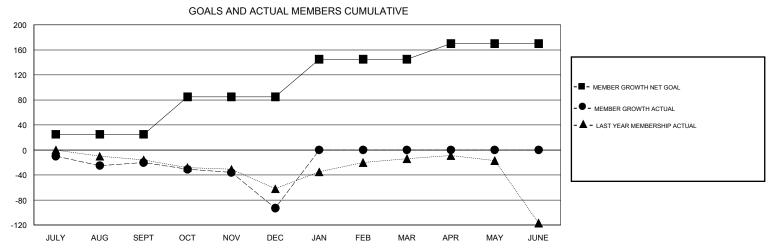

## MONTHLY MEMBERSHIP PROGRESS REPORT

## District 24 L

GMT: LOCATION VIRGINIA GMT CA







| DROPPED CLUBS: 4  DROPPED MEMBERS |     | 34 CLUBS OF 97 ADDED 1 OR MORE NEW MEMBERS | GENDER DISTR<br>MALE<br>FEMALE  | IBUTION<br>1,700 (64.15%)<br>950 (35.85%) |     |
|-----------------------------------|-----|--------------------------------------------|---------------------------------|-------------------------------------------|-----|
| DECEASED                          | 33  | CLICK HERE FOR CUMULATIVE MEMBERSHIP DATA  | TOTAL FAMILY UNIT MEMBERS       |                                           | 490 |
| CLUB CANCELLED                    | 34  |                                            | FAMILY MEMBERS PAYING HALF DUES |                                           | 247 |
| OTHER                             | 118 |                                            |